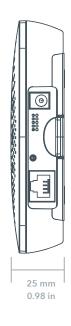

# **REQUIREMENTS**

Dimensions:  $5.12 \times 5.12 \times 0.98$  in  $(130 \times 130 \times 25 \text{ mm})$ 

HUB CELLULAR, MODEL 2820

Weight: 9.1 oz (258 g)

Cellular connection with built-in eSIM

or Ethernet connection.

## PRODUCT DIMENSIONS