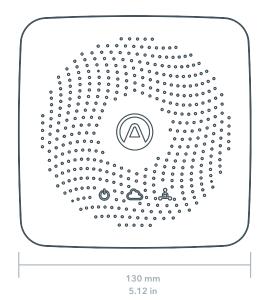

# **REQUIREMENTS**

Dimensions:  $5.12 \times 5.12 \times 0.98$  in  $(130 \times 130 \times 25 \text{ mm})$ 

HUB CELLULAR, MODEL 2820

Weight: 9.1 oz (258 g)

Cellular connection with built-in eSIM

or Ethernet connection.

## PRODUCT DIMENSIONS